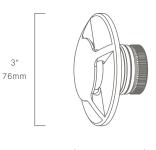

#### CONFIGURATOR:

| FIXTURE DIMENSIONS | D3" x W1-5/8"                      |
|--------------------|------------------------------------|
| LIGHT SOURCE       | Integrated LED                     |
| COLOR TEMPERATURES | 2700K, 3000K                       |
| WATTAGES           | 3W                                 |
| CRI (RA)           | 80 CRI                             |
| VOLTAGE            | 12V                                |
| DELIVERED LUMENS   | 25lm (3000K)                       |
| DIMMABLE           | Yes, Dim to <10% via Transformer   |
| DRIVER             | Yes, 12V Integral Constant Current |
| TRANSFORMER        | 12V AC/DC (Supplied by others)     |
| MOUNT              | Included CJB112105                 |
| BEAM SPREAD        | 270°                               |
| FINISH             | Included Natural Brass             |
| MATERIAL           | Brass & Copper                     |
| WIRE LENGTH        | 24"                                |
| LOCATION           | Interior & Exterior Wet            |
| CERTIFICATIONS     | UL, IP66, IP67, IC, Drive Over     |