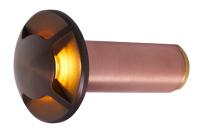

#### STW025203

The Sonoma directional marker is a high flux; low wattage LED luminaire. Coupled with a brass body, our Thermally Integrated® LED Module provides superior heat dissipation, longer life, and higher performance.

- •Thermally Integrated® w/ Copper Core Technology®
- •Cree LED™ XLAMP® High Intensity (XP-L)
- •IC Rated for Interior, Exterior and Wet Location Use
- •Ideal for driveways, wide pathways & walkways