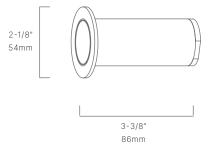

#### CONFIGURATOR:

| FIXTURE DIMENSIONS | D3" x W1-5/8"                      |
|--------------------|------------------------------------|
| LIGHT SOURCE       | Integrated LED                     |
| COLOR TEMPERATURES | 2700K, 3000K                       |
| WATTAGES           | 3W                                 |
| CRI (RA)           | 80 CRI                             |
| VOLTAGE            | 12V                                |
| DELIVERED LUMENS   | 25lm (3000K)                       |
| DIMMABLE           | Yes, Dim to <10% via Transformer   |
| DRIVER             | Yes, 12V Integral Constant Current |
| TRANSFORMER        | 12V AC/DC (Supplied by others)     |
| MOUNT              | Included CJB112105                 |
| BEAM SPREAD        | 270°                               |
| FINISH             | Included Natural Brass             |
| MATERIAL           | Brass & Copper                     |
| WIRE LENGTH        | 24"                                |
| LOCATION           | Interior & Exterior Wet            |
| CERTIFICATIONS     | UL, IP66, IP67, IC, Drive Over     |